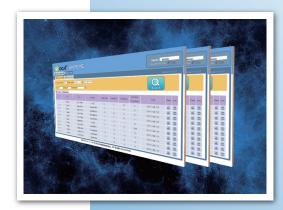

### **Product Benefits**

- ☑ Data-statistics and analysis on people counts for every entrance / floor.
- ☑ May combine data from POS terminal to analyze conversion rate.
- ☑ Analyze and manage traffic flow of each floor.