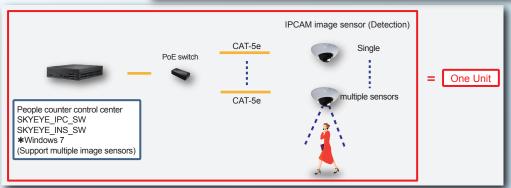

# **Intelligent People Counting System**

| System Components                   | Title                | Details                         |
|-------------------------------------|----------------------|---------------------------------|
| 2D-IP Camera                        | Туре                 | wall/ceiling mounted            |
|                                     | Size                 | 88mm(Φ)×63mm(H)                 |
|                                     | Minimun illumination | 0.1Lux/F2.0                     |
|                                     | Power source         | 12V DC/PoE                      |
|                                     | Mounting height      | 2.1Meters~5meters               |
|                                     | Datection width      | Above 1.4 meters(Increased with |
|                                     |                      | mounting height)                |
| Image analyzer control center       | Size                 | 200(L)×165(W)×39.5(H)mm         |
|                                     | CPU                  | Intel Celeron G1840 2.8GHz      |
|                                     | Memory               | 2GB DDR3 1600 SO-DIMM           |
|                                     | Storage              | 64GB SSD                        |
|                                     | Network              | Dual Gigabit LAN(RJ45)          |
|                                     | Version              | Footfall/arcade/path flow/Dwell |
| Server statistics/analysis software | Web Sever            | Recommended for chain stores    |
|                                     |                      | and malls                       |