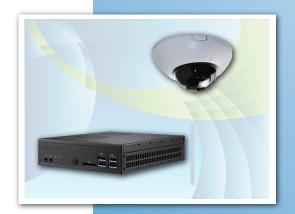

# **Intelligent People Counting System**

| System Components                   | Title                | Details                         |
|-------------------------------------|----------------------|---------------------------------|
| 2D-IP Camera                        | Туре                 | wall/ceiling mounted            |
|                                     | Size                 | 88mm(Φ)×63mm(H)                 |
|                                     | Minimun illumination | 0.1Lux/F2.0                     |
|                                     | Power source         | 12V DC/PoE                      |
|                                     | Mounting height      | 2.1Meters~5meters               |
|                                     | Datection width      | Above 1.4 meters(Increased with |
|                                     |                      | mounting height)                |
| Image analyzer control center       | Size                 | 200(L)×165(W)×39.5(H)mm         |
|                                     | CPU                  | Intel Celeron G1840 2.8GHz      |
|                                     | Memory               | 2GB DDR3 1600 SO-DIMM           |
|                                     | Storage              | 64GB SSD                        |
|                                     | Network              | Dual Gigabit LAN(RJ45)          |
|                                     | Version              | Footfall/arcade/path flow/Dwell |
| Server statistics/analysis software | Web Sever            | Recommended for chain stores    |
|                                     |                      | and malls                       |