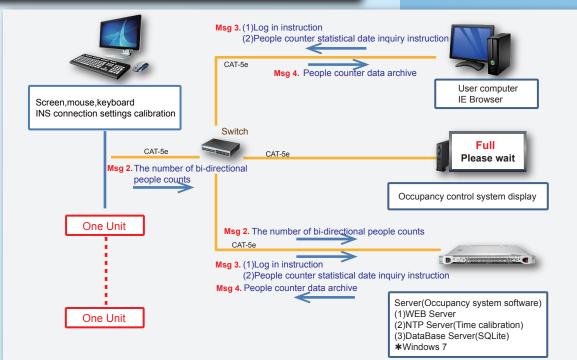

# **Intelligent People Counting System**

### **Department Store / Shopping Malls Traffic Flow Control**

We deploy innovative human contour detection and tracking technology combined with camera application to develop people counters with high accuracy. By the ceiling mounted camera above the entrance, our system can record accurate people counts sent back to background manager daily for systematic data and query management, allowing the access under requests for people counts of each floor and entrance.