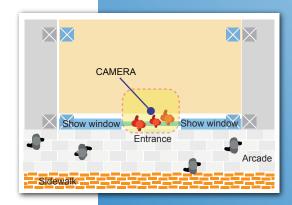

### **Department Store / Shopping Malls Traffic Flow Control**

We deploy innovative human contour detection and tracking technology combined with camera application to develop people counters with high accuracy. By the ceiling mounted camera above the entrance, our system can record accurate people counts sent back to background manager daily for systematic data and query management, allowing the access under requests for people counts of each floor and entrance.

#### **Product Characteristics**

- ☑ With fast speed camera image analysis technology application to provide people counts with 90%~98% accuracy for people counts.
- Accurate records of bi-directional people counts.
- Able to distinguish between the person who enters/exits the store and stands near the exit.
- ☑ The obstacles near doors will not result in wrong traffic counts.
- ☑ Real time updates on people count data.
- ✓ With the structural design of IP network camera system, the cost of wiring construction is significantly reduced.