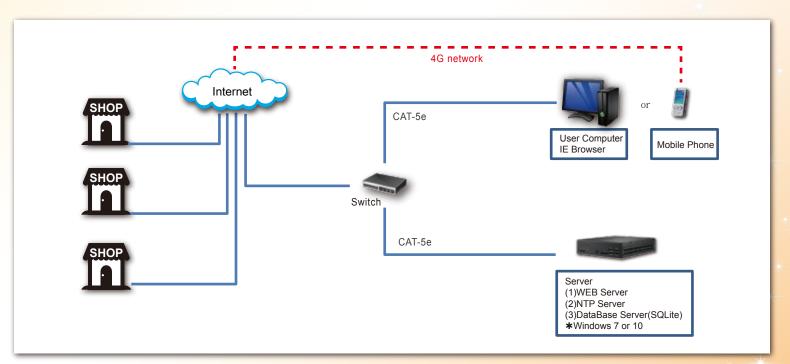

## 3D People Counting Analysis System

We use innovative 3D stature identification and tracking technology, combined with unique 3D depth sensing applications, development out of the ultra-high accuracy of the people counter. Installed at the entrance above the ceiling, can be accurately recorded daily number of people entering and leaving. Daily return to the flow of information to the background management system, Web-based queries to manage passenger information on floors and entrances and exits. Users can plan according to a variety of time or regional needs report and analyze the chart to do the record, such as the occurrence of network connection disconnected, the system will immediately send e-mail prompt.

| System Components             | Title                         | Details                                     |
|-------------------------------|-------------------------------|---------------------------------------------|
|                               | Mounting Types                | Flush Mount, On-Ceiling Mount               |
|                               | Image Sensor                  | 3D Depth Sensor                             |
|                               | 3D Frame Rate                 | 30fps                                       |
|                               | Illumination                  | 0 Lux, Indoor application                   |
|                               | Detection FOV                 | 74° x 57° x 86°                             |
|                               | Mounting Height               | 2.2m to 5m                                  |
|                               | Installation Angle            | +/-15° in x-axis and +/-5° in y-axis        |
|                               | Detection Area                | 2.1m x 1.65m to 6m x 4.5m                   |
|                               | Operating Temperature         | 0 to 50 °C                                  |
|                               | Dimension                     | 180mm (φ) x 68mm (W) / 48mm(H)              |
|                               | Power Consumption             | Max 12.95W, 802.3af PoE Class 3             |
|                               | Accuracy                      | over 95% (inclusive) above accuracy         |
|                               | Enclosure                     | Aluminium                                   |
|                               | Degree of Protection          | IP30                                        |
|                               | Interface                     | PoE RJ45                                    |
|                               | LED Indicator                 | Status Indicator                            |
| Data statistics hardware host | Size                          | 190(L)×165(W)×43(H)mm                       |
|                               | CPU                           | Intel Celeron G3930                         |
|                               | Memory                        | DDR4 2133                                   |
|                               | Storage                       | 128GB SSD                                   |
|                               | Network                       | RJ45 Gigabit LAN port                       |
| Data statistics software      | Web Server                    | According to half an hour, time, day, week, |
| Data statistics contware      | statistical analysis software | month, year record analysis query           |