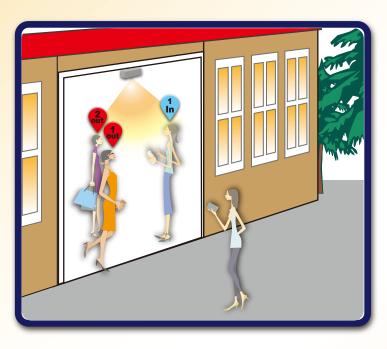

## 3D People Counting Analysis System

We use innovative 3D stature identification and tracking technology, combined with unique 3D depth sensing applications, development out of the ultra-high accuracy of the people counter. Installed at the entrance above the ceiling, can be accurately recorded daily number of people entering and leaving. Daily return to the flow of information to the background management system, Web-based queries to manage passenger information on floors and entrances and exits. Users can plan according to a variety of time or regional needs report and analyze the chart to do the record, such as the occurrence of network connection disconnected, the system will immediately send e-mail prompt.

## **Product Characteristics**

- ✓ Up to 30 fps tracking over 95% (inclusive) above accuracy.
- ☑ Can be used for no lighting, indoor environment.
- ✓ U-type rotation detection free counting.
- ▼ Real-time bidirectional counting.
- ▼ Filter carts and strollers.
- ✓ Real-time count data output.
- ✓ Instant pedestrian path tracking.
- ✓ Instant remote site view.